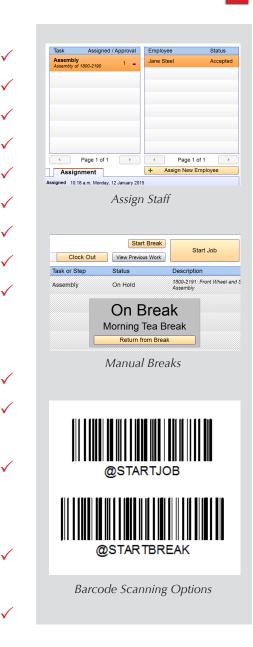

| Time Capt                                          | ure                                                                | 10:37:45 а.m. 🔳 Васк |                                              |                      |
|----------------------------------------------------|--------------------------------------------------------------------|----------------------|----------------------------------------------|----------------------|
| Jane Steel Clocked in at 10:1                      | 9 a.m. Clock Out                                                   | Start Break          | Start Job                                    | Start Assembly       |
| Order                                              | Task or Step                                                       | Status               | Description                                  | Time Rem.            |
| ► WO200023                                         | Assembly                                                           | Started 10:37 a.m.   | 1800-2191: Front Wheel and Steer<br>Assembly | <sup>ing</sup> 44:43 |
| Detail                                             | Notes A                                                            | ation or             | U Refresh                                    | Page 1 of 1          |
|                                                    | Detail Notes ActionLog Order Number WO200023 Task or Step Assembly |                      |                                              | Resume               |
| Labour Code L.<br>Non-Charge C<br>Time Allocated 4 |                                                                    | Rate Scale STD       | since 10:37 a.m. Monday                      | Hold  Finish         |
| Enter                                              |                                                                    |                      |                                              | Cancel               |

TIME CAPTURE

| Time Capture                     |              |                    |  |  |  |
|----------------------------------|--------------|--------------------|--|--|--|
| Jane Steel                       |              | Start Break        |  |  |  |
| Clock In                         | Clock Out    | View Previous Work |  |  |  |
| Order                            | Task or Step | Status             |  |  |  |
| II WO200023                      | Assembly     | On Hold            |  |  |  |
|                                  | ttendance    |                    |  |  |  |
| Description                      | Time Rem.    |                    |  |  |  |
| 1800-2191: Front Whe<br>Assembly | 44:41        |                    |  |  |  |
|                                  |              |                    |  |  |  |

#### **Core Features:**

Record attendance start and end times Automatic or manual lunch break deductions No more manual entry for your attendance records No more time wasted decoding handwriting No more manually editing lunch break times Jobs can be pre-assigned by supervisors Record time for jobs by task and labour code Time tracking against machines Ostendeo compatible