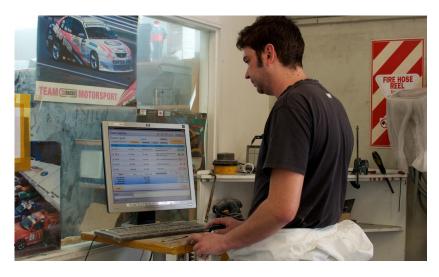

# Time Entry for Attendance, Job and Production Times

Time Capture is ideal for collecting real time labour data from the factory floor. This efficient method of shop floor data collection provides accurate job cost monitoring and profit reporting.

## **User Options:**

Mouse and keyboard for the office environment Barcode scanner for the shop floor Touch screen for sanitised environments, such as in the food industry