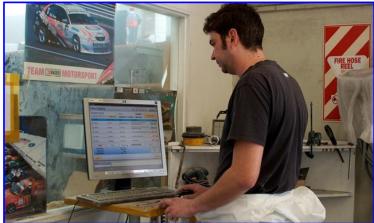

# Time Entry for Attendance, Job and Production Times

Time Capture is ideal for collecting real time labour data from the factory floor. This efficient method of shop floor data collection provides accurate job cost monitoring and profit reporting.