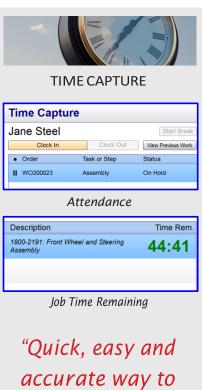

| Time Cap                 | nure                    |                                      | 10:37:45 a.n                                       | n. A Back      |
|--------------------------|-------------------------|--------------------------------------|----------------------------------------------------|----------------|
| Jane Stee                | -                       | Start Bre<br>Dut View Previous W     | Start Job                                          | Start Assembly |
| Order                    | Task or Step            | Status                               | Description                                        | Time Rei       |
| • WO200023               | Assembly                | Started 10:37 a                      | n. 1800-2191: Front Wheel and Steering<br>Assembly | 44:43          |
|                          |                         |                                      |                                                    |                |
| Detail                   | Notes                   | ActionLog                            | D Refresh 4 F                                      | Page 1 of 1 →  |
| / Detail<br>Order Number | (                       | ActionLog<br>Task of Step Assert     |                                                    | Page 1 of 1    |
| Order Number             | WO200023<br>LAB-GENERAL | Task or Step Assem<br>Rate Scale STD |                                                    | -              |