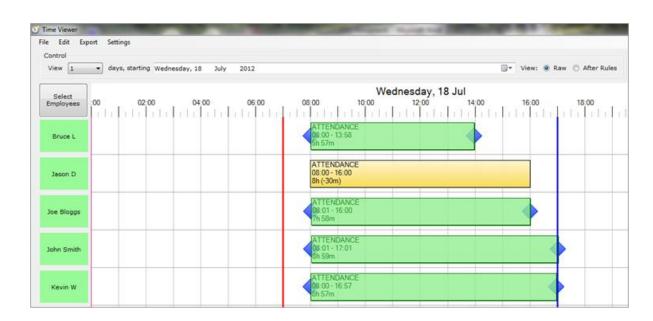

#### Time Viewer Software:

Links to the HandPunch 3000 terminal

- Allows department supervisors to check attendance time
- Produces attendance reports
- Produces payroll files for import into your payroll package
- Add your own rules for rounding start and end times
- Create your own user groups for reviewing and approving time data