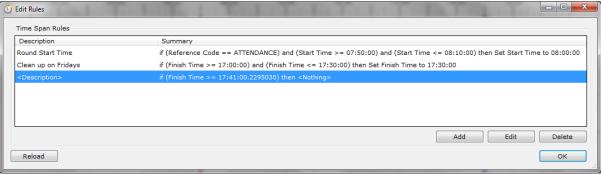

# Time Viewer – Features Guide



Software developed for use with the HandPunch 3000 E biometric hand scanner





#### Time Viewer Software:

Links to the HandPunch 3000 terminal



- Allows department supervisors to check attendance time
- Produces attendance reports
- Produces payroll files for import into your payroll package
- Add your own rules for rounding start and end times
- Create your own user groups for reviewing and approving time data



## **Time Viewer – Features Guide**





#### **Exporting files for your Payroll:**





#### Set your own rules for rounding start and finish times:





### Set user permissions for Team Leaders: