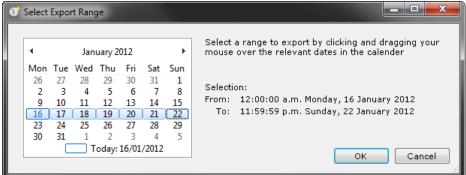

# Time Viewer – Features Guide



Software developed for use with the HandPunch 3000 E biometric hand scanner





#### Time Viewer Software:

Links to the HandPunch 3000 terminal



- Allows department supervisors to check attendance time
- Produces attendance reports
- Produces payroll files for import into your payroll package
- Add your own rules for rounding start and end times
- Create your own user groups for reviewing and approving time data



## **Time Viewer – Features Guide**





#### **Exporting files for your Payroll:**





#### Set your own rules for rounding start and finish times:





### Set user permissions for Team Leaders: