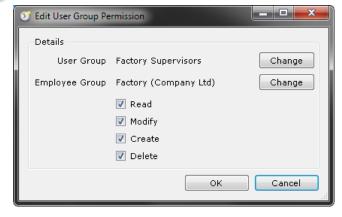

# Time Viewer – Features Guide



Software developed for use with the HandPunch 3000 E biometric hand scanner





#### Time Viewer Software:

Links to the HandPunch 3000 terminal



- Allows department supervisors to check attendance time
- Produces attendance reports
- Produces payroll files for import into your payroll package
- Add your own rules for rounding start and end times
- Create your own user groups for reviewing and approving time data



## **Time Viewer – Features Guide**





#### **Exporting files for your Payroll:**





#### Set your own rules for rounding start and finish times:





### Set user permissions for Team Leaders: